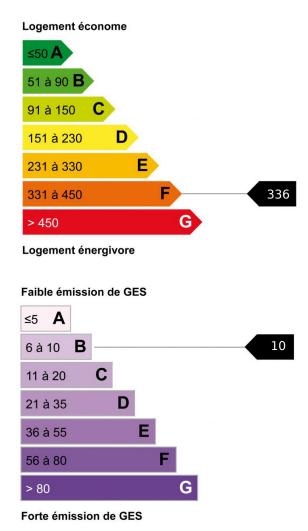

shops, restaurants and public transport, this comfortable 4-room flat offers south-facing views of Les Drus, the Aiguille du Midi and the Mont Blanc chain. Set in a small residential condominium, this property is built in a peaceful cul-de-sac, on a shared garden of 2000m2 offering breathtaking panoramic views and lush surroundings.

This flat saw its contemporary kitchen completely renovated in 2015, the living space is subtly laid out by interior glass doors, allowing optimal diffusion of natural light, while the south-facing French windows open onto a vast wooden terrace and a private garden of 25m2. There is a welcoming entrance hall with built-in cupboard, a family bathroom, three bedrooms, a dining room, kitchen and living room.

There is also a garage, cellar and outdoor parking.