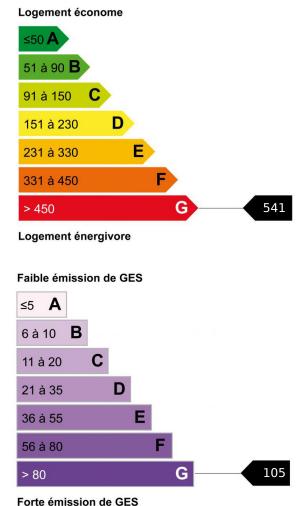

of 170 m² located in the popular La Rosière area, only a few steps from the Grands Montets ski slopes. This chalet has a warm living room with a beautiful fireplace, a bright loggia, a fully equipped kitchen and an office with direct access to the landscaped garden. Upstairs, you will be seduced by the 2 large bedrooms with balcony, offering a superb view on the surrounding mountains, as well as a renovated bathroom and an independent toilet.

As a bonus, this exceptional property includes a totally independent studio, perfect for guests or to generate rental income. The whole is built on a large plot of 1096 m², offering a peaceful and privileged environment to fully enjoy your vacation in the mountains. Don't miss this unique opportunity to own your own dream chalet in the French Alps.